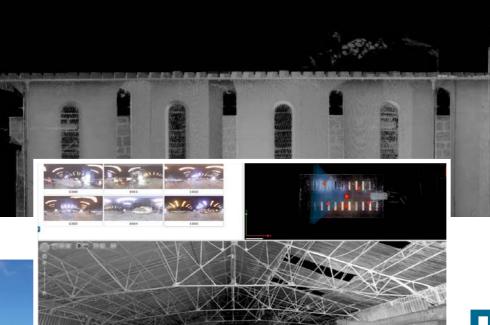

### **YOUR SCAN® AND DETCOM®**

The Tabatabai Group uses techniques to prepare an accurate 3D view of the damaged building. To do this, we provide our clients with the Detcom® platform to exchange digital information.

### Accurate 3D surveys.

With Detcom®, loss adjusters, managers and inspectors have online access 24/7 to the 3D surveys to: Make observations

Take measurements

The 3D scanner is a piece of very powerful surveying equipment and • Avoid multiple trips a high-performance diagnosis tool used by our engineers to measure structural deformations post disaster.

#### Accuracy

Based on site surveys, an accurate 3D model faithful to the affected building can be created.

The precision of the 3D structural elements provides invaluable help for With Detcom®, loss adjusters and construction economists have access the structural diagnosis.