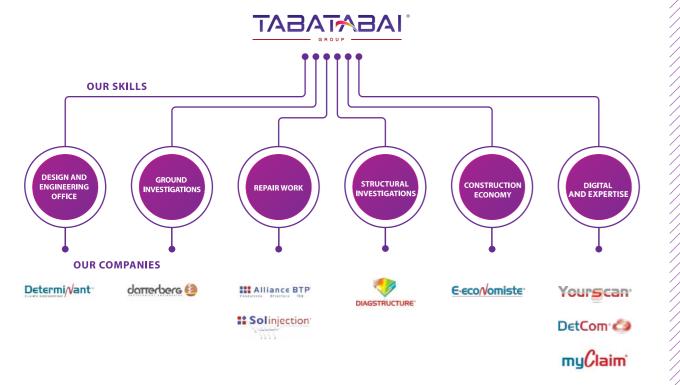

### AN INDEPENDENT GROUP **SINCE 1990.**

We are an independent group of highly specialised subsidiaries in the field of engineering and expertise of construction following damages.

The Group's entities work on behalf of insurers, loss adjusters and public and private contracting authorities.

Our skills are extensive and cover the diagnosis and engineering, design project management, calculation, costing and execution phases necessary for lasting repair of structures.

Our Group's expertise is recognised in France and internationally, and our solutions have been successfully implemented for almost 30 years.

### **OUR SKILLS**

Depending on the type of damage, the Tabatabai Group and its qualified teams operate in different fields for quick. effective handling.

- Structural diagnosis
- · Geotechnical investigations
- Design and engineering
- Project management
- Costing of work
- Invitation to tender E-économiste
- Worldwide intervention
- Execution of recommended work