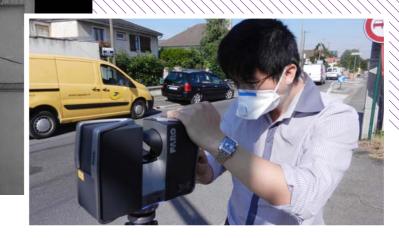

### **DATTERBERG**® SOIL SURVEY EXPERT

Following movement on a building or road structure, it is sometimes necessary to conduct geotechnical investigations to identify the different causes and propose appropriate repair solutions.

## Consistent quality is guaranteed throughout investigations and analysis of results.

The tools and scope of our subsidiary enable it to conduct Methods used: geotechnical investigations appropriate to the different soil To perform an accurate diagnosis, our engineers rely on profiles.

### Accurate 3D surveys.

With Detcom®, loss adjusters, managers and inspectors have online access 24/7 to the 3D surveys to: Make observations

Take measurements

The 3D scanner is a piece of very powerful surveying equipment and • Avoid multiple trips a high-performance diagnosis tool used by our engineers to measure structural deformations post disaster.