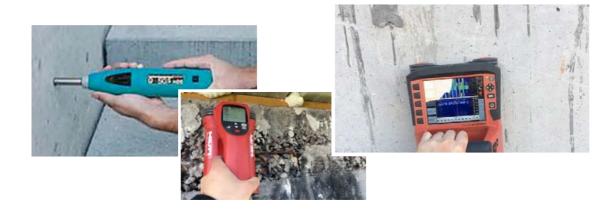

### **DIAGSTRUCTURE®** EXPERT IN DAMAGED STRUCTURES

A consultancy firm and surveyor in structural diagnosis. With calculation and structure software, Diagstructure carries out the diagnosis and defines repair solutions for affected structures.

## Diagstructure<sup>®</sup> is an engineering firm that specialises in the diagnosis of structures that have been damaged.

missions in order to determine the state of structures:

- Metallic structure
- Reinforced concrete or prestressed concrete structure
- Wood structure
- Roads and utilities

We carry out in-depth destructive and non-destructive diagnosis We use destructive and non-destructive investigation techniques:

> Once the investigations have been completed, we model the structure using powerful calculation programs such as Robot® to determine the weaknesses and define the parts to be repaired.

> Modelling and 3D drawing software such as Tekla® enables our clients and their loss adjusters to have a three-dimensional view of the damaged structure.