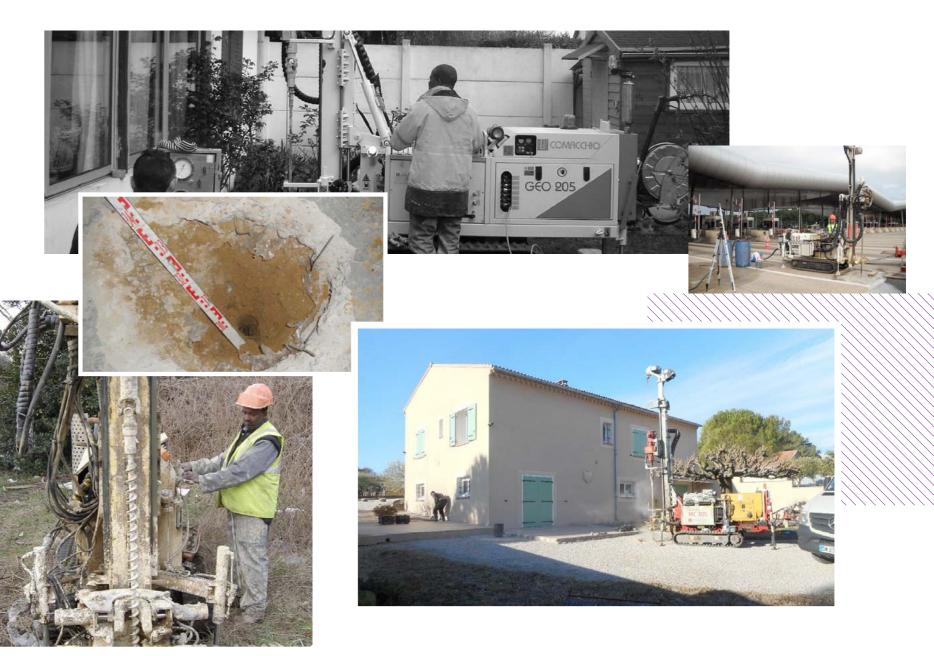

### **DATTERBERG**® SOIL SURVEY EXPERT

Following movement on a building or road structure, it is sometimes necessary to conduct geotechnical investigations to identify the different causes and propose appropriate repair solutions.

This diagnosis generally includes searching for information on the structure's foundation system and on the nature and properties of the different layers of soil.

## Consistent quality is guaranteed throughout investigations and analysis of results.

The tools and scope of our subsidiary enable it to conduct Methods used: geotechnical investigations appropriate to the different soil To perform an accurate diagnosis, our engineers rely on profiles.

### Our teams can perform:

- Core drilling
- Foundation probing
- Moisture content profiles
- Penetrometric testing
- Pressiometric testing
- Atterberg limits
- Laboratory testing
- Stability calculation
- Monitoring of affected structures

Insurers and their loss adjusters receive targeted studies, in line with the research necessary to explain of the technical causes the problems, to enable production of reasoned, optimum repair solutions.

geotechnical studies that reveal the properties of the different layers of the soil.

Modelling in Plaxis allows them not only to determine the triggers or aggravating factors of the damage, but also to confirm or disprove the assumptions made regarding the causes of the incident.