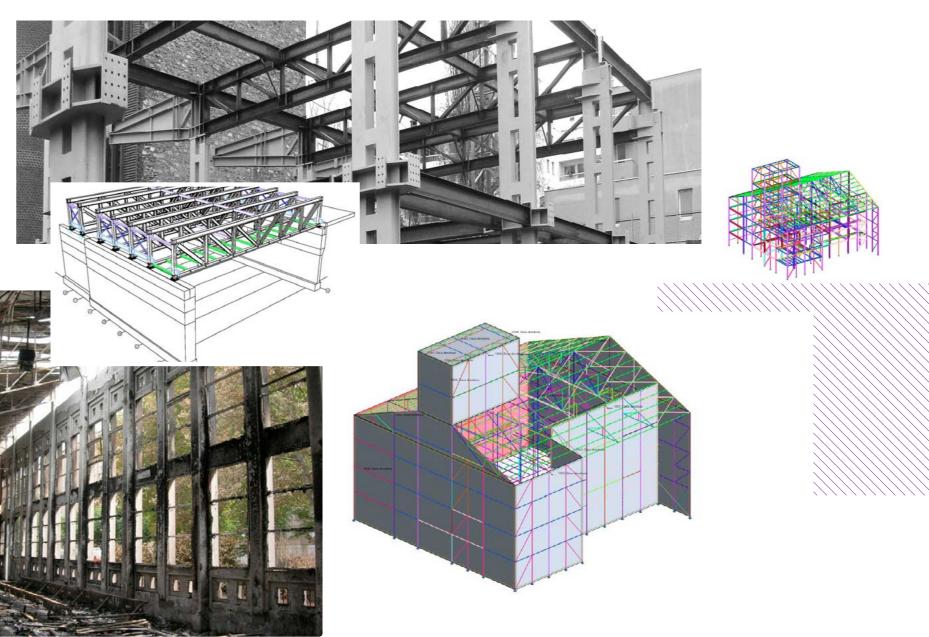

### **DIAGSTRUCTURE®** EXPERT IN DAMAGED STRUCTURES

A consultancy firm and surveyor in structural diagnosis. With calculation and structure software, Diagstructure carries out the diagnosis and defines repair solutions for affected structures.

## Diagstructure<sup>®</sup> is an engineering firm that specialises in the diagnosis of structures that have been damaged.

missions in order to determine the state of structures:

- Metallic structure
- Reinforced concrete or prestressed concrete structure
- Wood structure
- Roads and utilities

We carry out in-depth destructive and non-destructive diagnosis We use destructive and non-destructive investigation techniques:

> Once the investigations have been completed, we model the structure using powerful calculation programs such as Robot® to determine the weaknesses and define the parts to be repaired.

> Modelling and 3D drawing software such as Tekla® enables our clients and their loss adjusters to have a three-dimensional view of the damaged structure.